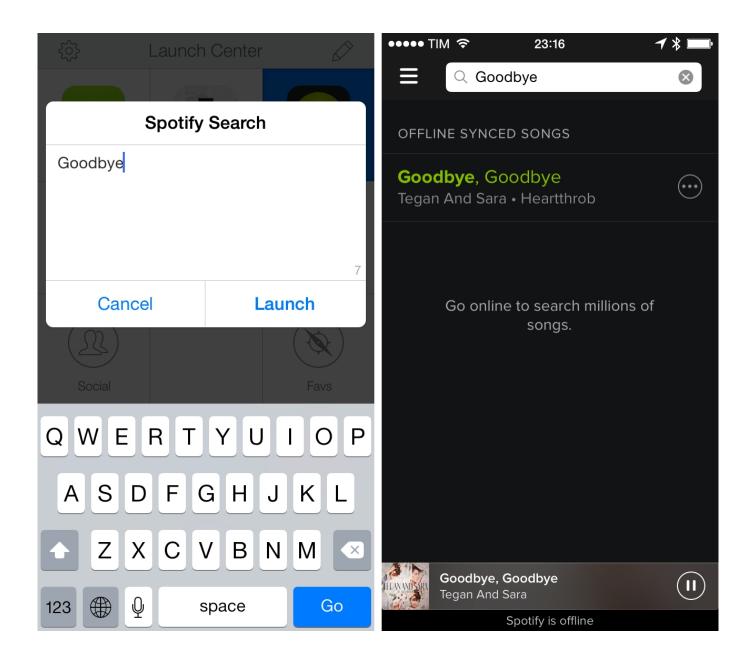

Download this app from Microsoft Store for Windows 10 See screenshots, read the latest customer reviews, and compare ratings for Spotify Music.. From the Your Library tab, tap the Settings icon in the top right and select Playback.. By Ana Hurka-Robles, Henry T Casey 26 October 2017 Here's how to have your favorite tunes available even when you're offline, by syncing your Spotify playlists on your iPhone.